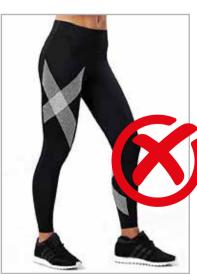

## NOT Allowed

In common, tank tops, track suits, track pants, tights, surf shorts or running shorts are not permitted. Athletic shorts or short shorts are not permitted with the exception of on the tennis courts. Swimwear is not permitted in the Clubhouse at any time. For men, collarless shirts, sleeveless shirts or mid-calf length trousers are not permitted.

Tank Top

Track Pant

Surf Short/ **Running Short** 

Tight/Legging

Slippers, Sandals Thongs/Flip Flops