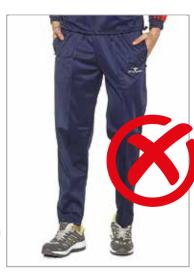

## NOT Allowed

In common, tank tops, track suits, track pants, tights, surf shorts or running shorts are not permitted. Athletic shorts or short shorts are not permitted with the exception of on the tennis courts. Swimwear is not permitted in the Clubhouse at any time. For men, collarless shirts, sleeveless shirts or mid-calf length trousers are not permitted.

Tank Top

Track Pant

Surf Short/ **Running Short** 

Tight/Legging

Slippers, Sandals Thongs/Flip Flops