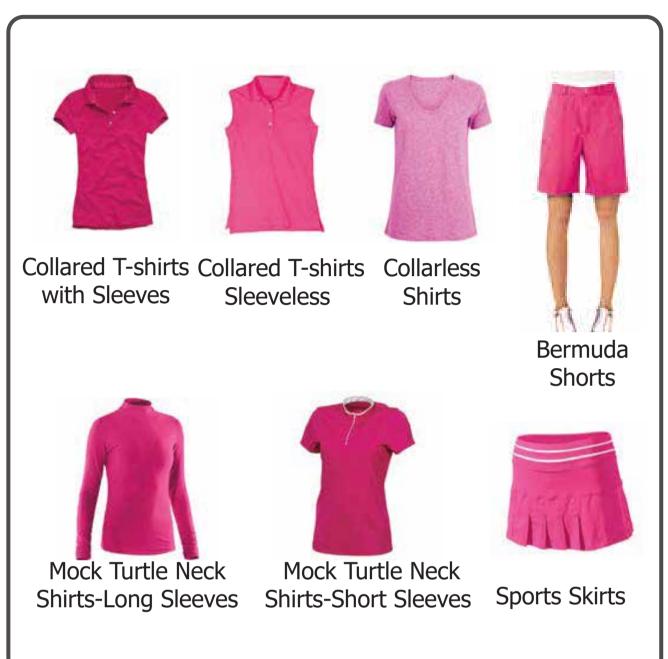

## reasonably conservative standard of dress, and dress in proper

maintain a reasonably conservative as and dross: golf attire while on the course.



## MEN Allowed

## LADIES Allowed





## NOT Allowed

In common, tank tops, track suits, track pants, tights, surf shorts or running shorts are not permitted. Athletic shorts or short shorts are not permitted with the exception of on the tennis courts. Swimwear is not permitted in the Clubhouse at any time. For men, collarless shirts, sleeveless shirts or mid-calf length trousers are not permitted.

Denim jeans that are not torn or faded may be worn in the Clubhouse at all times. Denim jeans remain prohibited on the golf course and practice facilities. Suitable footwear must be worn in the Clubhouse at all times. Slippers, sandals and thongs/flip flops are not permitted. Spiked shoes are not permitted.



Tank Top



Track Pant



Surf Short/ **Running Short** 



Tight/Legging



Slippers, Sandals Thongs/Flip Flops