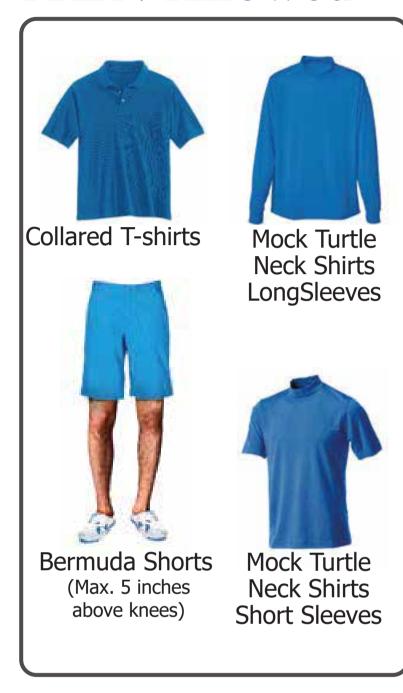

## reasonably conservative standard of dress, and dress in proper

maintain a reasonably conservative as and dross: golf attire while on the course.



## MEN Allowed

## LADIES Allowed





## NOT Allowed

In common, tank tops, track suits, track pants, tights, surf shorts or running shorts are not permitted. Athletic shorts or short shorts are not permitted with the exception of on the tennis courts. Swimwear is not permitted in the Clubhouse at any time. For men, collarless shirts, sleeveless shirts or mid-calf length trousers are not permitted.

Denim jeans that are not torn or faded may be worn in the Clubhouse at all times. Denim jeans remain prohibited on the golf course and practice facilities. Suitable footwear must be worn in the Clubhouse at all times. Slippers, sandals and thongs/flip flops are not permitted. Spiked shoes are not permitted.



Tank Top



Track Pant



Surf Short/ **Running Short** 



Tight/Legging



Slippers, Sandals Thongs/Flip Flops