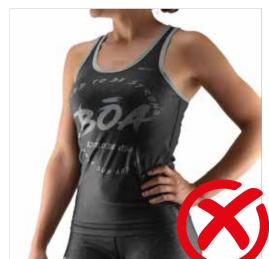

## NOT Allowed

In common, tank tops, track suits, track pants, tights, surf shorts or running shorts are not permitted. Athletic shorts or short shorts are not permitted with the exception of on the tennis courts. Swimwear is not permitted in the Clubhouse at any time. For men, collarless shirts, sleeveless shirts or mid-calf length trousers are not permitted.

Tank Top

Track Pant

Surf Short/ **Running Short** 

Tight/Legging

Slippers, Sandals Thongs/Flip Flops